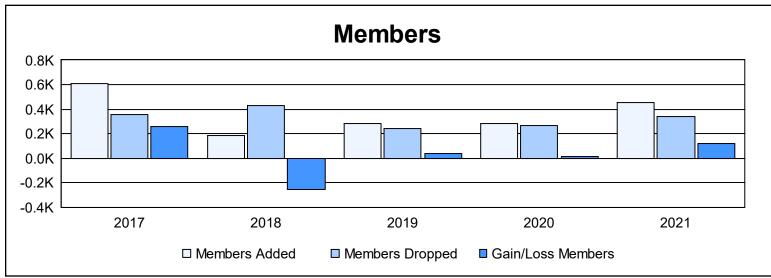

District H 3 As of June 2021 Cumulative

| Year      | New<br>Clubs | Dropped<br>Clubs | Gain/<br>Loss<br>Clubs | New<br>Members | Charter<br>Members | Reinstate<br>Members | Transfer<br>Members | Total<br>Member<br>Added | Total<br>Members<br>Dropped | Gain/<br>Loss<br>Members |
|-----------|--------------|------------------|------------------------|----------------|--------------------|----------------------|---------------------|--------------------------|-----------------------------|--------------------------|
| 2016-2017 | 8            | 3                | 5                      | 425            | 176                | 7                    | 4                   | 612                      | 355                         | 257                      |
| 2017-2018 | 0            | 6                | -6                     | 150            | 7                  | 12                   | 13                  | 182                      | 433                         | -251                     |
| 2018-2019 | 5            | 1                | 4                      | 113            | 138                | 13                   | 15                  | 279                      | 240                         | 39                       |
| 2019-2020 | 4            | 4                | 0                      | 152            | 92                 | 25                   | 14                  | 283                      | 269                         | 14                       |
| 2020-2021 | 9            | 3                | 6                      | 182            | 240                | 28                   | 6                   | 456                      | 340                         | 116                      |
| Average   | 5            | 3                | 2                      | 204            | 131                | 17                   | 10                  | 362                      | 327                         | 35                       |