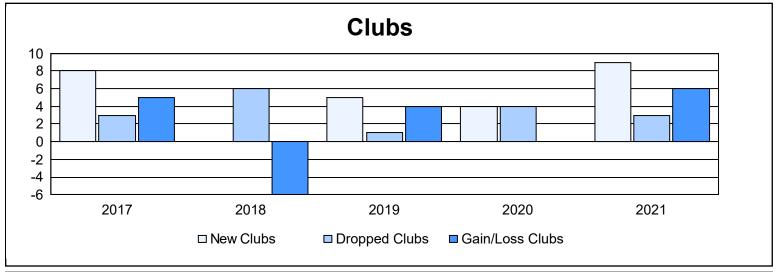

District H 3 As of June 2021 Cumulative

| Year      | New<br>Clubs | Dropped<br>Clubs | Gain/<br>Loss<br>Clubs | New<br>Members | Charter<br>Members | Reinstate<br>Members | Transfer<br>Members | Total<br>Member<br>Added | Total<br>Members<br>Dropped | Gain/<br>Loss<br>Members |
|-----------|--------------|------------------|------------------------|----------------|--------------------|----------------------|---------------------|--------------------------|-----------------------------|--------------------------|
| 2016-2017 | 8            | 3                | 5                      | 425            | 176                | 7                    | 4                   | 612                      | 355                         | 257                      |
| 2017-2018 | 0            | 6                | -6                     | 150            | 7                  | 12                   | 13                  | 182                      | 433                         | -251                     |
| 2018-2019 | 5            | 1                | 4                      | 113            | 138                | 13                   | 15                  | 279                      | 240                         | 39                       |
| 2019-2020 | 4            | 4                | 0                      | 152            | 92                 | 25                   | 14                  | 283                      | 269                         | 14                       |
| 2020-2021 | 9            | 3                | 6                      | 182            | 240                | 28                   | 6                   | 456                      | 340                         | 116                      |
| Average   | 5            | 3                | 2                      | 204            | 131                | 17                   | 10                  | 362                      | 327                         | 35                       |